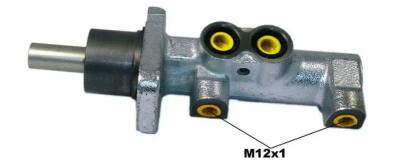

## **Technical specifications**

EAN code
8432509653210

Axle

Diameter
25,4 mm

Threading
Braking system
Material
12 x 1 (2)

ATE

Cast Iron

**COMPATIBLE VEHICLES** 