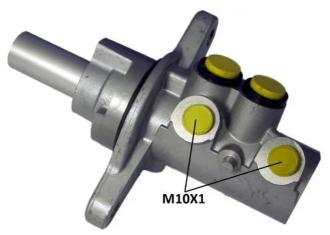

## **Technical specifications**

| EAN code<br><b>8432509654620</b> | Axle           | Diameter<br><b>20,64</b> mm |
|----------------------------------|----------------|-----------------------------|
| Threading                        | Braking system | Material                    |
| <b>10 x 1 (2)</b>                | <b>Bosch</b>   | <b>Aluminium</b>            |