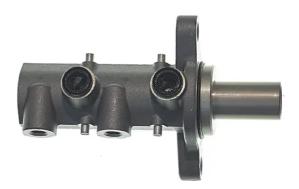

## CLUTCH MASTER CYLINDER M 61 132

The M 61 132 brake master cylinder is synonymous with reliability

For the braking system to work well, all the components of the brake master cylinder must meet the highest standards of quality and strength. All Brembo brake master cylinders are subjected to complete in-line checks which guarantee conformity to the strictest standards.

### **Technical specifications**

| EAN code<br>8432509653241 | Axle           | Diameter<br><b>26,99</b> mm |
|---------------------------|----------------|-----------------------------|
| Threading                 | Braking system | Material                    |
| <b>12 X 1 (2)</b>         | <b>Bosch</b>   | <b>Aluminium</b>            |