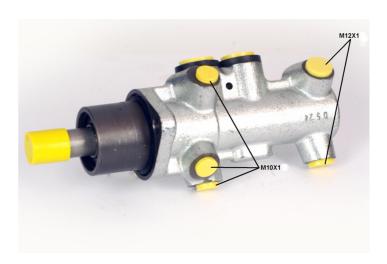

## **Technical specifications**

EAN code
8432509611913

Axle

Diameter
23,81 mm

Threading
10 x 1 (3),12 x 1

Braking system

Material

Continue