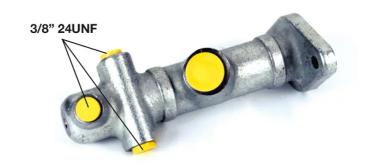

## **Technical specifications**

EAN code Diameter 8432509612118 Axle 19 mm

Threading Braking system Material 3/8 24 UNF (3) Bendix Cast Iron

**COMPATIBLE VEHICLES** 