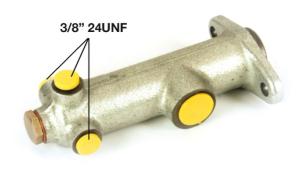

### **Technical specifications**

| EAN code<br>8432509638699 | Axle           | Diameter<br><b>20,64</b> mm |
|---------------------------|----------------|-----------------------------|
| Threading                 | Braking system | Material                    |
| <b>3/8 24 UNF (3)</b>     | <b>APL</b>     | Cast Iron                   |