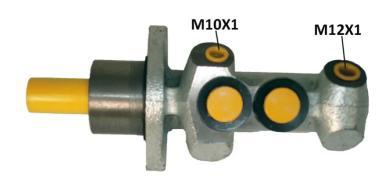

## **Technical specifications**

EAN code
8432509647806

Axle

Diameter
20,64 mm

Threading
10 x 1 (1),12 x 1
(1)

Braking system
ATE

Material
Aluminium

**COMPATIBLE VEHICLES** 