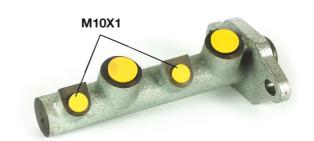

## **Technical specifications**

EAN code
8432509612262

Axle

Diameter
22,23 mm

Threading
Braking system
Material
10 x 1 (2)

TRW
Cast Iron

**COMPATIBLE VEHICLES** 