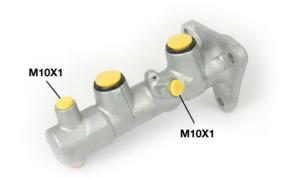

## **Technical specifications**

EAN code **8432509638941** 

Axle

Diameter

23,81 mm

Threading

Material

10 x 1 (2)