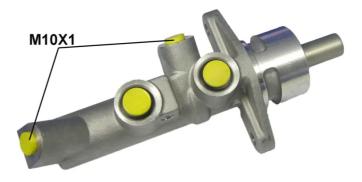

#### **Technical specifications**

| EAN code<br><b>8432509638965</b> | Axle           | Diameter<br><b>23,81</b> mm |
|----------------------------------|----------------|-----------------------------|
| Threading                        | Braking system | Material                    |
| <b>10 x 1 (2)</b>                | <b>Bosch</b>   | <b>Aluminium</b>            |