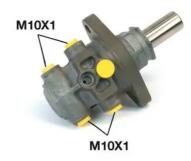

#### **Technical specifications**

| EAN code<br><b>8432509639023</b> | Axle                  | Diameter<br><b>20,64</b> mm |
|----------------------------------|-----------------------|-----------------------------|
| Threading<br><b>10 x 1 (3)</b>   | Material<br>Cast Iron |                             |