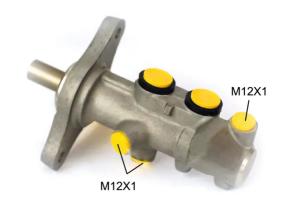

## **Technical specifications**

Threading Braking system Material

12 x 1 (3) ATE Aluminium

**COMPATIBLE VEHICLES** 