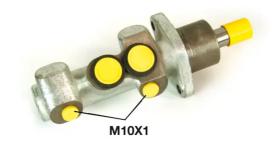

## **Technical specifications**

| 8432509612613 Threading | Axle                      | 23,81 mm              |
|-------------------------|---------------------------|-----------------------|
| 10 x 1 (2)              | Braking system <b>TRW</b> | Material<br>Cast Iron |