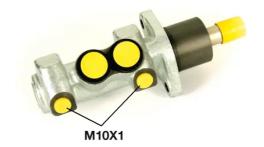

## **Technical specifications**

EAN code Diameter 8432509612637 Axle 25,4 mm

Threading Material 10 x 1 (2) Cast Iron

**COMPATIBLE VEHICLES** 