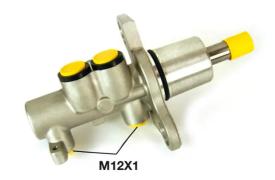

## **Technical specifications**

EAN code
8432509612682

Axle

Diameter
25,4 mm

Threading
Braking system
Material
12 x 1 (2)
TRW
Aluminium

**COMPATIBLE VEHICLES** 