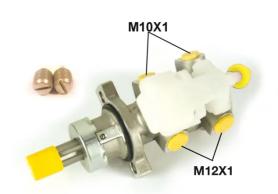

## **Technical specifications**

EAN code Axle **8432509612750** 

Diameter

23,81 mm

Threading

12 x 1 (2),10 x 1

Material Aluminium

(2)