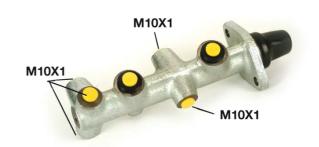

## CLUTCH MASTER CYLINDER M 85 044

## **Technical specifications**

EAN code
8432509612927

Axle

Diameter
17,46 mm

Threading
Braking system
Material
10 x 1 (5)

ATE

Cast Iron