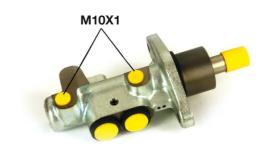

## **Technical specifications**

EAN code
8432509612996

Axle

Diameter
23,81 mm

Threading
Braking system
Material
10 x 1 (2)

ATE

Cast Iron

**COMPATIBLE VEHICLES** 