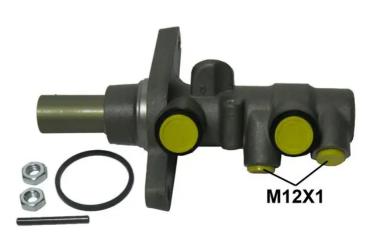

## CLUTCH MASTER CYLINDER M 85 057

The M 85 057 brake master cylinder is synonymous with reliability

For the braking system to work well, all the components of the brake master cylinder must meet the highest standards of quality and strength. All Brembo brake master cylinders are subjected to complete in-line checks which guarantee conformity to the strictest standards.

#### **Technical specifications**

| Threading  | Draking system               | Matorial                     |
|------------|------------------------------|------------------------------|
| 12 x 1 (2) | Braking system<br><b>ATE</b> | Material<br><b>Aluminium</b> |