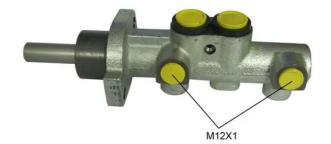

## **Technical specifications**

EAN code Diameter 8432509654736 Axle 20,64 mm

Threading Material 12 X 1 (2) Cast Iron