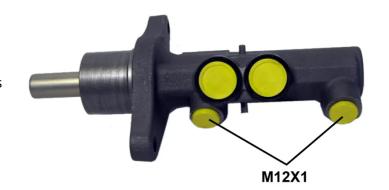

- ✓ OE-equivalent
- Brembo quality
- Safety
- ✓ Durability
- Durability test
- Tightness test
- Burst test

12 X 1 (2)

## **Technical specifications**

EAN code
8432509661512

Axle

Diameter
22,2 mm

Threading

Braking system

Material

**Aluminium** 