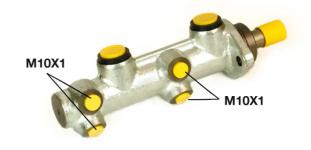

### **Technical specifications**

| EAN code<br><b>8432509613030</b> | Axle           | Diameter<br><b>20,64</b> mm |
|----------------------------------|----------------|-----------------------------|
| Threading                        | Braking system | Material                    |
| 10 x 1 (4)                       | <b>Bendix</b>  | Cast Iron                   |