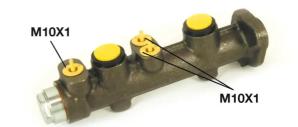

## **Technical specifications**

EAN code
8432509613078

Axle

Diameter
19,05 mm

Threading
Braking system
Material
10 x 1 (3)
Bendix
Cast Iron

**COMPATIBLE VEHICLES** 