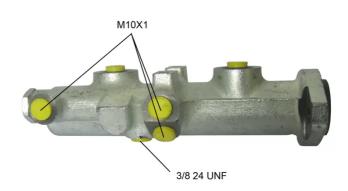

## **Technical specifications**

| EAN code<br><b>8432509613245</b>          | Axle                         | Diameter<br><b>22,22</b> mm |
|-------------------------------------------|------------------------------|-----------------------------|
| Threading<br>3/8 24 UNF (1),10<br>x 1 (3) | Braking system<br><b>APL</b> | Material<br>Cast Iron       |