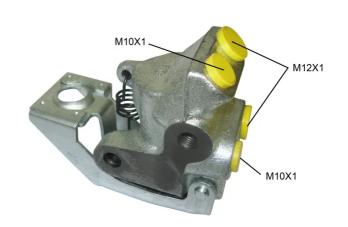

## **Technical specifications**

Axle

EAN code

8432509613443

Threading

12 x 1 (2),10 x 1 (2)

Material

Cast Iron