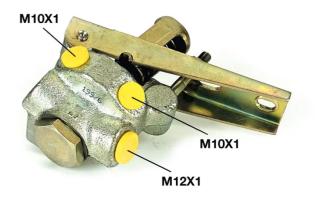

### **Technical specifications**

| EAN code<br>8432509613566 |      | Threadi  |
|---------------------------|------|----------|
|                           | Axle | 10 x 1 ( |
|                           |      | (1)      |

Material Cast Iron Threading 10 x 1 (2),12 x 1 (1)