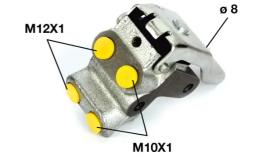

## **Technical specifications**

EAN code

Axle Threading Axle 12 x 1 (2)

8432509613610

12 x 1 (2),10 x 1

(2)

Material

Braking system