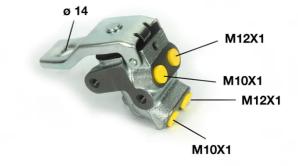

## **Technical specifications**

EAN code 8432509613702

Axle

Threading

12 x 1 (2),10 x 1 (2)

Material

Cast Iron