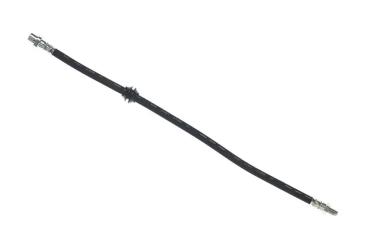

## BRAKE HOSE T 06 010

## **Technical specifications**

| EAN code      | Axle        | Length        |
|---------------|-------------|---------------|
| 8432509613863 | Front       | <b>475</b> mm |
| Throading 1   | Throading 2 |               |

Threading 1 Threading 2 F10X1 M10X1

**COMPATIBLE VEHICLES** 