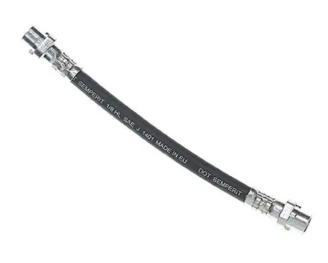

## **BRAKE HOSE** T 06 031

The T 06 031 brake hose is synonymous with reliability

Brembo flexible brake hoses are made in Semperit, a material that guarantees superior standards in terms of strength and flexibility. All Brembo pipes are manufactured and tested according to SAE J14014Q / 2010 international standards, which set stringent safety and reliability requirements which the pipes must meet.

- OE-equivalent
- Brembo quality
- Safety
- Durability
- Semperit
- SAE J14014Q/2010
- ✓ T= -40°C / +95°C

## **Technical specifications**

| EAN code                    | Axle                        | Length        |
|-----------------------------|-----------------------------|---------------|
| <b>8432509647912</b>        | <b>Rear</b>                 | <b>210</b> mm |
| Threading 1<br><b>F10X1</b> | Threading 2<br><b>F10X1</b> |               |