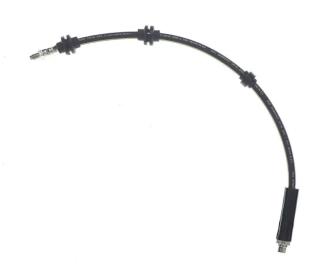

## BRAKE HOSE T 06 040

The T 06 040 brake hose is synonymous with reliability

Brembo flexible brake hoses are made in Semperit, a material that guarantees superior standards in terms of strength and flexibility. All Brembo pipes are manufactured and tested according to SAE J14014Q / 2010 international standards, which set stringent safety and reliability requirements which the pipes must meet.

## **Technical specifications**

| EAN code      | Axle        | Length        |
|---------------|-------------|---------------|
| 8432509653289 | Front       | <b>585</b> mm |
|               |             |               |
| Threading 1   | Threading 2 |               |
| F10X1         | M10x1       |               |