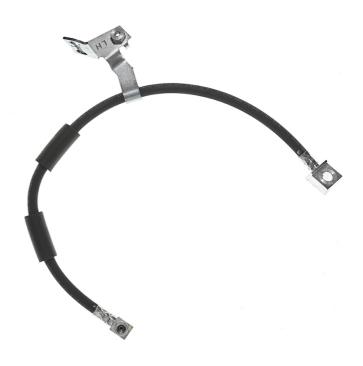

## BRAKE HOSE T 11 008

The T 11 008 brake hose is synonymous with reliability

Brembo flexible brake hoses are made in Semperit, a material that guarantees superior standards in terms of strength and flexibility. All Brembo pipes are manufactured and tested according to SAE J14014Q / 2010 international standards, which set stringent safety and reliability requirements which the pipes must meet.

## **Technical specifications**

| EAN code<br><b>8432509648124</b> | Axle        | Length<br><b>580</b> mm |
|----------------------------------|-------------|-------------------------|
| Threading 1                      | Threading 2 |                         |
| 3/8 24                           | 11          |                         |