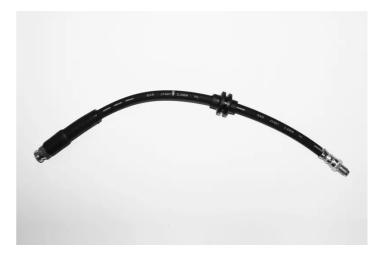

## BRAKE HOSE T 23 062

The T 23 062 brake hose is synonymous with reliability

Brembo flexible brake hoses are made in Semperit, a material that guarantees superior standards in terms of strength and flexibility. All Brembo pipes are manufactured and tested according to SAE J14014Q / 2010 international standards, which set stringent safety and reliability requirements which the pipes must meet.

## **Technical specifications**

| EAN code      | Axle        | Length        |
|---------------|-------------|---------------|
| 8432509622339 | Front       | <b>425</b> mm |
| Threading 1   | Threading 2 |               |
| M10X1         | F10X1       |               |