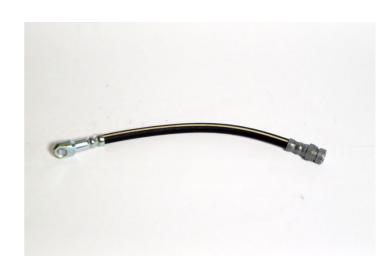

## BRAKE HOSE T 23 138

## The T 23 138 brake hose is synonymous with reliability

Brembo flexible brake hoses are made in Semperit, a material that guarantees superior standards in terms of strength and flexibility. All Brembo pipes are manufactured and tested according to SAE J14014Q / 2010 international standards, which set stringent safety and reliability requirements which the pipes must meet.

## **Technical specifications**

EAN code Axle Length
8432509621455 Front 280 mm

Threading 1 Threading 2

F10X1,25 10

**COMPATIBLE VEHICLES** 