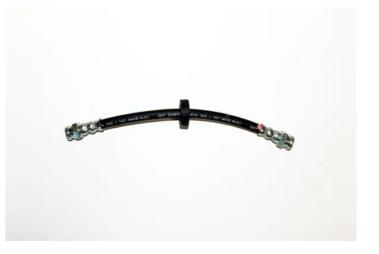

## BRAKE HOSE T 23 205

The T 23 205 brake hose is synonymous with reliability

Brembo flexible brake hoses are made in Semperit, a material that guarantees superior standards in terms of strength and flexibility. All Brembo pipes are manufactured and tested according to SAE J14014Q / 2010 international standards, which set stringent safety and reliability requirements which the pipes must meet.

#### **Technical specifications**

| EAN code      | Axle        | Length        |
|---------------|-------------|---------------|
| 8432509653401 | Rear        | <b>255</b> mm |
|               |             |               |
| Threading 1   | Threading 2 |               |
| F10X1         | F10X1       |               |