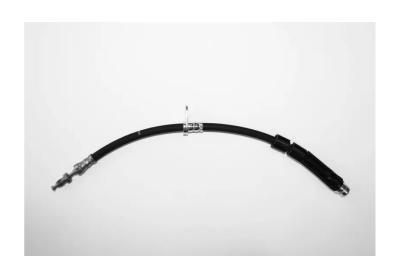

## BRAKE HOSE T 24 168

## The T 24 168 brake hose is synonymous with reliability

Brembo flexible brake hoses are made in Semperit, a material that guarantees superior standards in terms of strength and flexibility. All Brembo pipes are manufactured and tested according to SAE J14014Q / 2010 international standards, which set stringent safety and reliability requirements which the pipes must meet.

## **Technical specifications**

| EAN code      | Axle        | Length        |
|---------------|-------------|---------------|
| 8432509659250 | Rear        | <b>450</b> mm |
| Threading 1   | Threading 2 |               |
| rincaanig i   | rincading 2 |               |