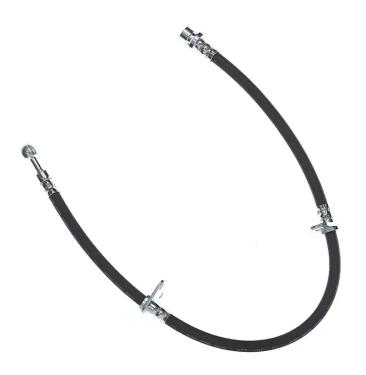

## **BRAKE HOSE** T 28 008

The T 28 008 brake hose is synonymous with reliability

Brembo flexible brake hoses are made in Semperit, a material that guarantees superior standards in terms of strength and flexibility. All Brembo pipes are manufactured and tested according to SAE J14014Q / 2010 international standards, which set stringent safety and reliability requirements which the pipes must meet.

## **Technical specifications**

| EAN code      | Axle        | Length        |
|---------------|-------------|---------------|
| 8432509615065 | Front       | <b>690</b> mm |
| Threading 1   | Threading 2 |               |
| F10X1         | 10          |               |