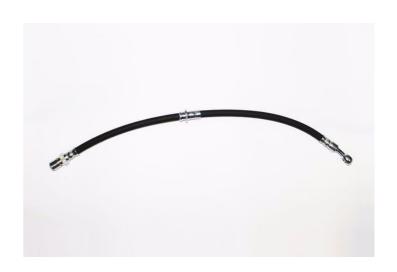

## BRAKE HOSE T 28 036

## The T 28 036 brake hose is synonymous with reliability

Brembo flexible brake hoses are made in Semperit, a material that guarantees superior standards in terms of strength and flexibility. All Brembo pipes are manufactured and tested according to SAE J14014Q / 2010 international standards, which set stringent safety and reliability requirements which the pipes must meet.

## **Technical specifications**

EAN code Axle Length **485** mm

Threading 1 Threading 2 F10X1 10