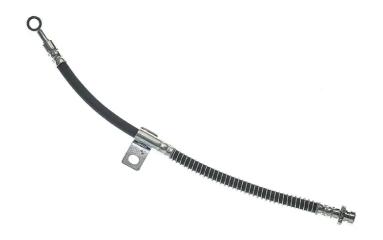

## BRAKE HOSE T 30 018

## The T 30 018 brake hose is synonymous with reliability

Brembo flexible brake hoses are made in Semperit, a material that guarantees superior standards in terms of strength and flexibility. All Brembo pipes are manufactured and tested according to SAE J14014Q / 2010 international standards, which set stringent safety and reliability requirements which the pipes must meet.

- ✓ OE-equivalent
- Brembo quality
- Safety
- Durability
- Semperit

F10X1

- ✓ SAE J14014Q/2010
- ✓ T= -40°C / +95°C

## **Technical specifications**

EAN code Axle Length

8432509625521 Front 385 mm

Threading 1 Threading 2

**COMPATIBLE VEHICLES** 