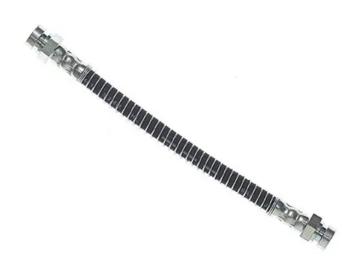

## **BRAKE HOSE** T 30 093

The T 30 093 brake hose is synonymous with reliability

Brembo flexible brake hoses are made in Semperit, a material that guarantees superior standards in terms of strength and flexibility. All Brembo pipes are manufactured and tested according to SAE J14014Q / 2010 international standards, which set stringent safety and reliability requirements which the pipes must meet.

#### **Technical specifications**

| EAN code             | Axle                        | Length        |
|----------------------|-----------------------------|---------------|
| 8432509649312        | <b>Rear</b>                 | <b>220</b> mm |
| Threading 1<br>F10X1 | Threading 2<br><b>F10X1</b> |               |