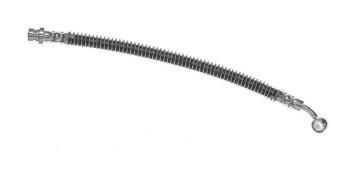

## BRAKE HOSE T 30 102

## **Technical specifications**

EAN code

Axle

Length

8432509649404

**290** mm

Threading 1

Threading 2

F10X1

10