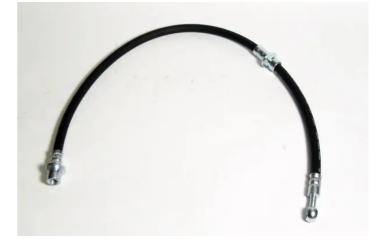

## BRAKE HOSE T 52 016

The T 52 016 brake hose is synonymous with reliability

Brembo flexible brake hoses are made in Semperit, a material that guarantees superior standards in terms of strength and flexibility. All Brembo pipes are manufactured and tested according to SAE J14014Q / 2010 international standards, which set stringent safety and reliability requirements which the pipes must meet.

#### **Technical specifications**

| EAN code                 | Axle                        | Length        |
|--------------------------|-----------------------------|---------------|
| <b>8432509615706</b>     | <b>Rear</b>                 | <b>645</b> mm |
| Threading 1<br><b>10</b> | Threading 2<br><b>F10X1</b> |               |