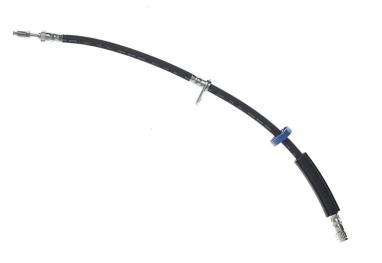

## BRAKE HOSE T 61 112

## The T 61 112 brake hose is synonymous with reliability

Brembo flexible brake hoses are made in Semperit, a material that guarantees superior standards in terms of strength and flexibility. All Brembo pipes are manufactured and tested according to SAE J14014Q / 2010 international standards, which set stringent safety and reliability requirements which the pipes must meet.

## **Technical specifications**

EAN code Axle Length 8432509650363 Front, Rear 530 mm

Threading 1 Threading 2 F10X1 M10X1

**COMPATIBLE VEHICLES** 