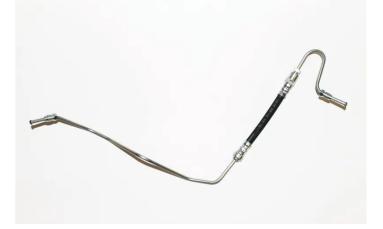

## **BRAKE HOSE** T 61 139

The T 61 139 brake hose is synonymous with reliability

Brembo flexible brake hoses are made in Semperit, a material that guarantees superior standards in terms of strength and flexibility. All Brembo pipes are manufactured and tested according to SAE J14014Q / 2010 international standards, which set stringent safety and reliability requirements which the pipes must meet.

#### **Technical specifications**

 EAN code
 Axle
 Length

 8432509659748
 Rear
 660 mm