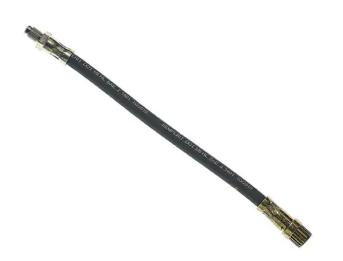

## BRAKE HOSE T 68 018

## The T 68 018 brake hose is synonymous with reliability

Brembo flexible brake hoses are made in Semperit, a material that guarantees superior standards in terms of strength and flexibility. All Brembo pipes are manufactured and tested according to SAE J14014Q / 2010 international standards, which set stringent safety and reliability requirements which the pipes must meet.

## **Technical specifications**

EAN code Axle Length 8432509617328 Front 275 mm

Threading 1 Threading 2 F10X1 M10X1

**COMPATIBLE VEHICLES** 