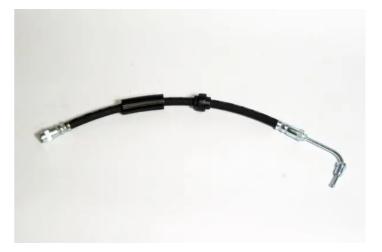

## **BRAKE HOSE** T 68 082

The T 68 082 brake hose is synonymous with reliability

Brembo flexible brake hoses are made in Semperit, a material that guarantees superior standards in terms of strength and flexibility. All Brembo pipes are manufactured and tested according to SAE J14014Q / 2010 international standards, which set stringent safety and reliability requirements which the pipes must meet.

#### **Technical specifications**

| EAN code             | Axle                 | Length        |
|----------------------|----------------------|---------------|
| 8432509656112        | <b>Rear</b>          | <b>370</b> mm |
| Threading 1<br>F10X1 | Threading 2<br>M10X1 |               |