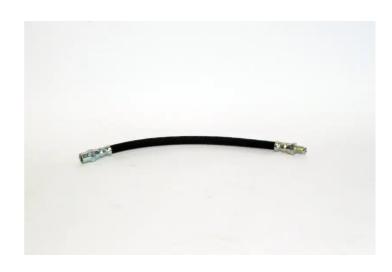

## BRAKE HOSE T 85 100

## The T 85 100 brake hose is synonymous with reliability

Brembo flexible brake hoses are made in Semperit, a material that guarantees superior standards in terms of strength and flexibility. All Brembo pipes are manufactured and tested according to SAE J14014Q / 2010 international standards, which set stringent safety and reliability requirements which the pipes must meet.

## **Technical specifications**

EAN code Axle Length 8432509619100 Rear 290 mm

Threading 1 Threading 2 F10X1 M10X1