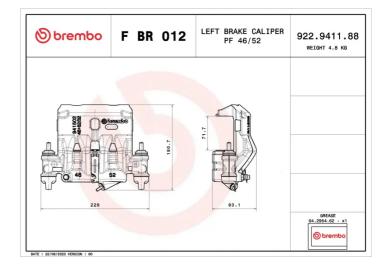

## LCV CALIPERS F BR 012

## **Technical specifications**

Diameter

Number of pistons

**46 - 52** mm

7

Braking system

**BREMBO** 

EAN code

8020584548165

**COMPATIBLE VEHICLES** 