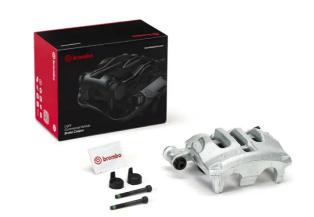

## **LCV CALIPERS** F BR 051

## F BR 051 LCV brake calipers for commercial vehicles.

Brembo's original floating calipers for commercial vehicles are an innovative solution for the most qualified workshops and customers who care deeply about vehicle maintenance and safety. Brembo offers a product with the same technical and quality contents as the original product

- OE-equivalent
- Brembo quality
- Safety
- Durability
- New components