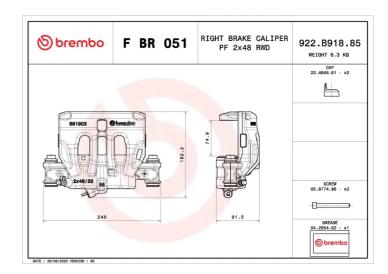

## **Technical specifications**

Bracket part number

Diameter

Number of pistons

2

F BK 011

48 mm

Braking system

**BREMBO** 

EAN code

8020584548592

**COMPATIBLE VEHICLES** 