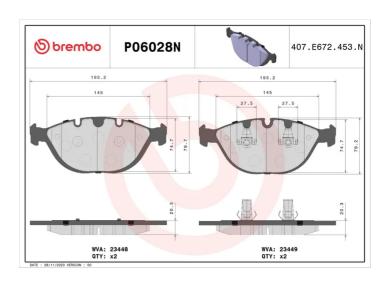

## **Technical specifications**

| EAN code      | Axle         | Thickness      |
|---------------|--------------|----------------|
| 8020584083536 | Front        | <b>20</b> mm   |
|               |              |                |
| Width         | Height       | Braking system |
| <b>193</b> mm | <b>79</b> mm | Teves          |
|               |              |                |

Wear indicator

Prepared for wear indicator

WVA number r wear 23448,23449 Accessories

With accessories With anti-squeal shim

With piston clip

**COMPATIBLE VEHICLES** 